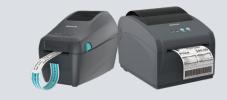

#### GA-2408T

#### 4 INCH DESKTOP TT BARCODE PRINTER

The powerful desktop printer among same category, direct thermal and thermal transfer, allowing seamless transfer to meet different needs. They are commonly used in industries such as manufacturing, retail, healthcare and logistics where barcodes are used to track products and inventory.

| Print Resolution | Max. Print Width | Max. Print Speed | Connectivity                                                                              |
|------------------|------------------|------------------|-------------------------------------------------------------------------------------------|
| 203 dpi          | 4.1"             | 203 mm (8")/sec  | USB 2.0, USB Host 2.0,<br>RS-232,<br>Ethernet,<br>Bluetooth(optional),<br>Wi-Fi(optional) |