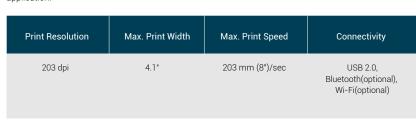

| Print Resolution | Max. Print Width | Max. Print Speed | Connectivity                                  |
|------------------|------------------|------------------|-----------------------------------------------|
| 203 dpi          | 4.1"             | 203 mm (8")/sec  | USB 2.0, Bluetooth(optional), Wi-Fi(optional) |