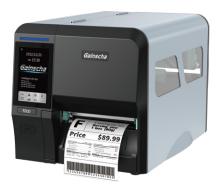

# GI-2408T Intelligent Series Industrial Printer

4-inch industrial printer, work with 450m ribbon and industrial-grade larger print media. Compatible with various printing languages and software for easy system integration. Equipped with high-quality touch screen, bringing users a smart, intuitive and convenient operation experience.

**Print Resolution** 203 dpi

Max. Print Speed 203 mm (8")/sec

Max. Print Width 4.09"

Connectivity

USB 2.0, USB Host 2.0, RS-232, Ethernet, Bluetooth 4.0(optional), Wi-Fi(optional)

managemen<sup>3</sup>

Management