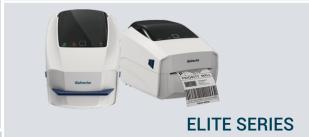

#### GE-2408D

#### 4 INCH DESKTOP DT LABEL PRINTER

New Elite series barcode printer, compact footprint, classic industrial gray color, good quality structure, create for retail, medical, postal industry with great value. Ideal low-volume label printing application.

| Print Resolution | Max. Print Width | Max. Print Speed | Connectivity                                        |
|------------------|------------------|------------------|-----------------------------------------------------|
| 203 dpi          | 4.1"             | 203 mm (8")/sec  | USB 2.0,<br>Bluetooth(optional),<br>Wi-Fi(optional) |