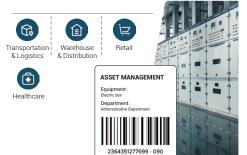

# GI-2408T Intelligent Series Industrial Printer

4-inch industrial printer, work with 450m ribbon and industrial-grade larger print media. Compatible with various printing languages and software for easy system integration. Equipped with high-quality touch screen, bringing users a smart, intuitive and convenient operation experience.

**Print Resolution** 203 dpi

Max. Print Speed 203 mm (8")/sec

Max. Print Width 4.09"

Connectivity

USB 2.0, USB Host 2.0, RS-232, Ethernet, Bluetooth 4.0(optional), Wi-Fi(optional)

managemen<sup>3</sup>

Management

Energy

manufacturing