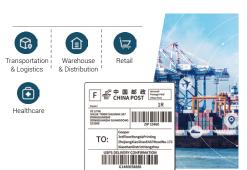

# GI-2408T PLUS Intelligent Series Industrial Printer

New GI-2408T PLUS is the most powerful barcode printer in Gainscha industrial printer line, durable construction, more extra features, for high-volume barcode printing in mission-critical applications, supported by 128MB SDRAM and 128MB Flash memory.

**Print Resolution** 203 dpi

Max. Print Speed 203 mm (8")/sec

Max. Print Width 4.09"

Connectivity USB 2.0, USB Host 2.0, RS-232, Ethernet, Bluetooth 4.0(optional), Wi-Fi(optional), I/O port(optional)

management

Flectric nowe manufacturing