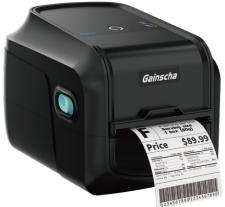

#### GA-2408T

#### 4 INCH DESKTOP TT BARCODE PRINTER

The powerful desktop printer among same category, direct thermal and thermal transfer, allowing seamless transfer to meet different needs. They are commonly used in industries such as manufacturing, retail, healthcare and logistics where barcodes are used to track products and inventory.

| Print Resolution | Max. Print Width | Max. Print Speed | Connectivity                                                                              |
|------------------|------------------|------------------|-------------------------------------------------------------------------------------------|
| 203 dpi          | 4.1"             | 203 mm (8")/sec  | USB 2.0, USB Host 2.0,<br>RS-232,<br>Ethernet,<br>Bluetooth(optional),<br>Wi-Fi(optional) |