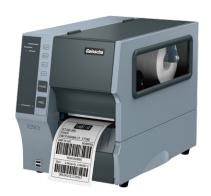

# GI-2408T PLUS Intelligent Series Industrial Printer

New GI-2408T PLUS is the most powerful barcode printer in Gainscha industrial printer line, durable construction, more extra features, for high-volume barcode printing in mission-critical applications, supported by 128MB SDRAM and 128MB Flash memory.

**Print Resolution** 203 dpi

Max. Print Speed 203 mm (8")/sec

Max. Print Width 4.09"

Connectivity USB 2.0, USB Host 2.0, RS-232, Ethernet, Bluetooth 4.0(optional), Wi-Fi(optional), I/O port(optional)

management