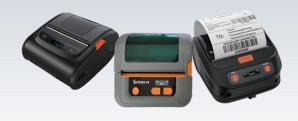

**APEX SERIES** 



**INTELLIGENT SERIES** 



**RECEIPT PRINTER SERIES** 

## SURPASS SERIES







## **MOBILITY PRINTER SERIES**



# **HARDWARE** PRODUCTS LINEUP

Gainscha offers a wide range of printer series for customers, including the Apex Series, Intelligent Series, Surpass Series, and Elite Series. Each series is designed to meet specific needs and offer cutting-edge technology to enhance your printing experience.

# Hi, I'm Haha

I' m a member of the Gainscha family.











## **GA-2408TE**

4 INCH DESKTOP RFID BARCODE PRINTER

Support to read, write and print on UHF RFID labels. 203dpi and 300dpi print resolution for choice. Thermal transfer and thermal print technology, work with various print media to maximize your investment.

| Print Resolution | Max. Print Width | Max. Print Speed | Connectivity                                  |
|------------------|------------------|------------------|------------