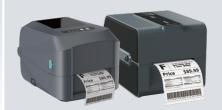

## **GA-2408TE**

4 INCH DESKTOP RFID BARCODE PRINTER

Support to read, write and print on UHF RFID labels. 203dpi and 300dpi print resolution for choice. Thermal transfer and thermal print technology, work with various print media to maximize your investment.

| Print Resolution | Max. Print Width | Max. Print Speed | Connectivity                                  |
|------------------|------------------|------------------|-----------------------------------------------|
| 203 dpi          | 4.1"             | 203 mm (8")/sec  | USB 2.0, Bluetooth(optional), Wi-Fi(optional) |