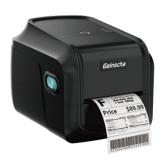

#### GA-2408T

#### 4 INCH DESKTOP TT BARCODE PRINTER

The powerful desktop printer among same category, direct thermal and thermal transfer, allowing seamless transfer to meet different needs. They are commonly used in industries such as manufacturing, retail, healthcare and logistics where barcodes are used to track products and inventory.

| Print Resolution | Max. Print Width | Max. Print Speed | Connectivity                                                                              |
|------------------|------------------|------------------|-------------------------------------------------------------------------------------------|
| 203 dpi          | 4.1"             | 203 mm (8")/sec  | USB 2.0, USB Host 2.0,<br>RS-232,<br>Ethernet,<br>Bluetooth(optional),<br>Wi-Fi(optional) |