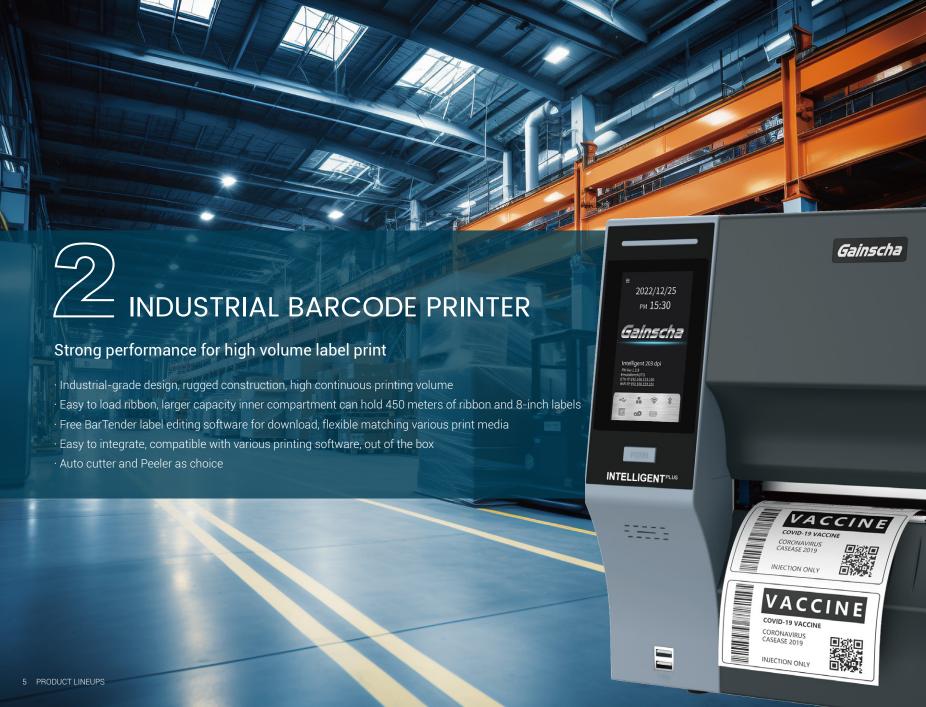

# GI-2408T Intelligent Series Industrial Printer

4-inch industrial printer, work with 450m ribbon and industrial-grade larger print media. Compatible with various printing languages and software for easy system integration. Equipped with high-quality touch screen, bringing users a smart, intuitive and convenient operation experience.

# GI-2408T PLUS Intelligent Series Industrial Printer

New GI-2408T PLUS is the most powerful barcode printer in Gainscha industrial printer line, durable construction, more extra features, for high-volume barcode printing in mission-critical applications, supported by 128MB SDRAM and 128MB Flash memory.