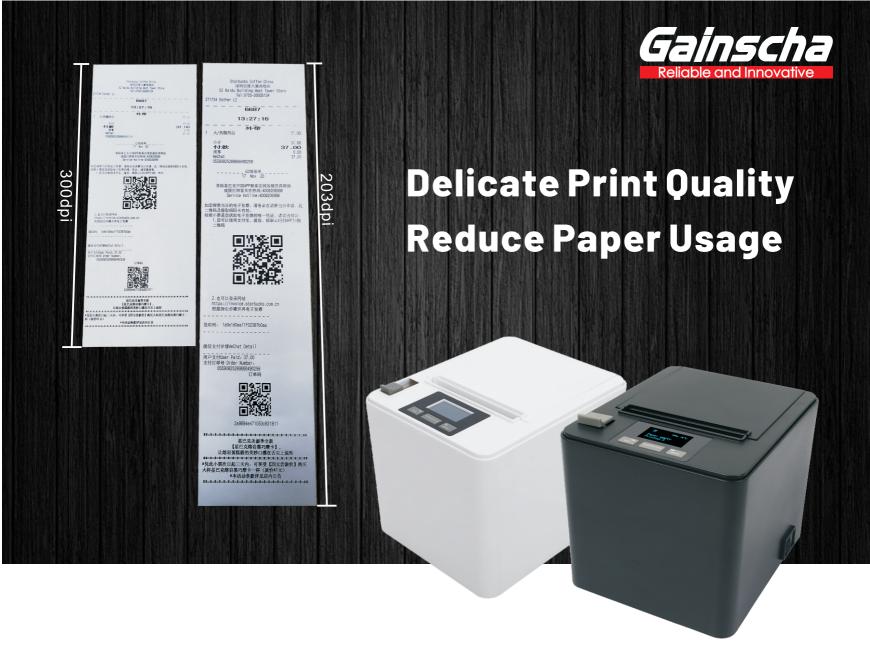

### Advanced Paper-saving Design

- Support 50% more content printed compared with traditional printer in the same page length
- Help reduce paper usage by 30% at least

### Delicate Receipt Printing, Help Improve Brand Image

- 300dpi print resolution to set new industry standard
- More exquisite text, brand logo, 2D barcode printing in receipts, coupons, tickets